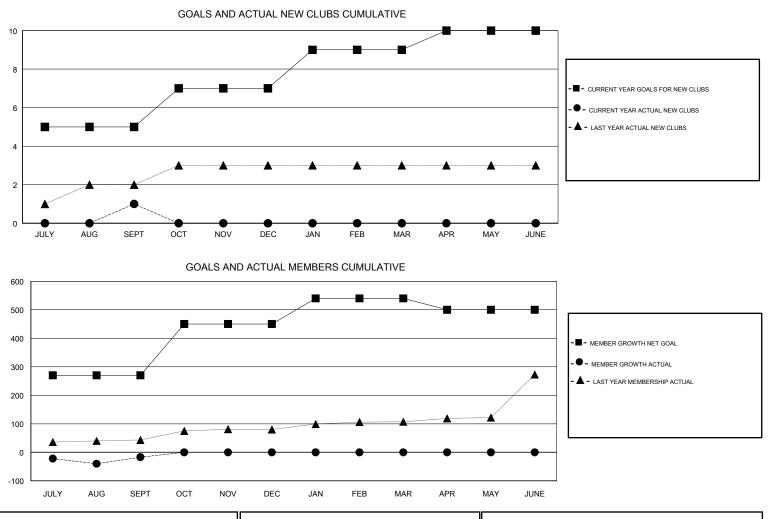

## ANIL TULSYAN GMT:

| GMT: ANIL TULSYAN LOCA         |   |   | ION INDIA |                                  |     | GMT CA |    |
|--------------------------------|---|---|-----------|----------------------------------|-----|--------|----|
| Clubs<br>RESULTS FOR 2018-2019 |   |   |           | Members<br>RESULTS FOR 2018-2019 |     |        |    |
|                                |   |   |           |                                  |     |        |    |
| JULY/AUG/SEPT                  | 5 | 1 | 0         | JULY/AUG/SEPT                    | 270 | 40     | 56 |
| OCT/NOV/DEC                    | 2 | 0 | 0         | OCT/NOV/DEC                      | 180 | 0      | 0  |
| JAN/FEB/MAR                    | 2 | 0 | 0         | JAN/FEB/MAR                      | 90  | 0      | 0  |
| APR/MAY/JUNE                   | 1 | 0 | 0         | APR/MAY/JUNE                     | -40 | 0      | 0  |